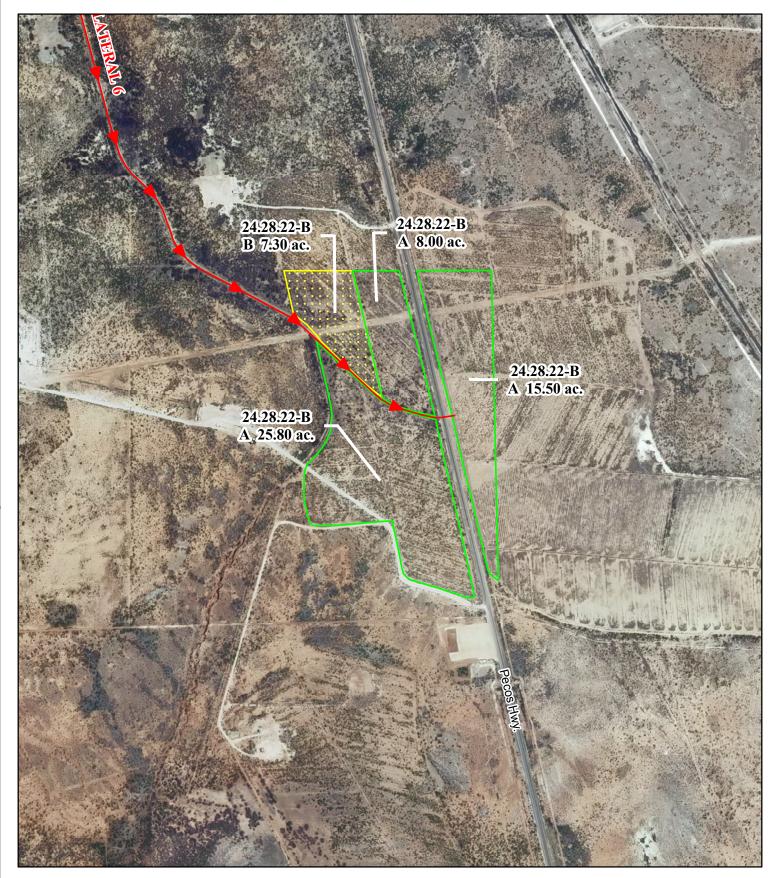

## f. Location and Amount of Irrigated Acreage:

Section 22, Township 24S, Range 28E, N.M.P.M.

Pt. NE<sup>1</sup>/4

49.30 acres

Total: 49.30 acres

As shown on the attached revised Hydrographic Survey Map for Subfile No. 24.28.22-B, and the CID Section Hydrographic Survey Map Sheet No. 6 (1999-2011), included in Part F of this Appendix, representing the Court record as of the date of the filing of this Decree.

#### f. Location and Amount of No Right Acreage:

Section 22, Township 24S, Range 28E, N.M.P.M.

Pt. NE<sup>1</sup>/4

7.30 acres

Total: 7.30 acres (No Right)

As shown on the attached revised Hydrographic Survey Map for Subfile No. 24.28.22-B, and the CID Section Hydrographic Survey Map Sheet No. 6 (1999-2011), included in Part F of this Appendix, representing the Court record as of the date of the filing of this Decree.

#### g. Amount of Water:

NONE

| <b></b> | Point of Diversion<br>► Canals / Ditches<br>ct Boundaries | 2009 Digital Orthophotography<br>Grid Interval = 1000 |           | <b>STATE OF NEW MEXICO</b><br>Office of the State Engineer<br>John R. D'Antonio, Jr., P.E., State Engineer | New Mexico Interstate<br>Stream Commission<br>Subfile 24.28.22-B<br>5/11/2011 |
|---------|-----------------------------------------------------------|-------------------------------------------------------|-----------|------------------------------------------------------------------------------------------------------------|-------------------------------------------------------------------------------|
|         | Surface Water Only                                        | Scale 1 " = 700 '                                     | $\otimes$ | Pecos River Stream System                                                                                  | of the State For                                                              |
|         | Supplemental Groundwater                                  | 1:8,400                                               |           | Carlsbad Irrigation District                                                                               | State State                                                                   |
|         | Reservoir / Pond                                          | 0 250 500 750 1,000 1,250                             |           | Hydrographic Survey                                                                                        |                                                                               |
|         | No Right                                                  | Feet                                                  | Į         | Township 24 D.D.                                                                                           | Atterniale Streen Commission PAE                                              |